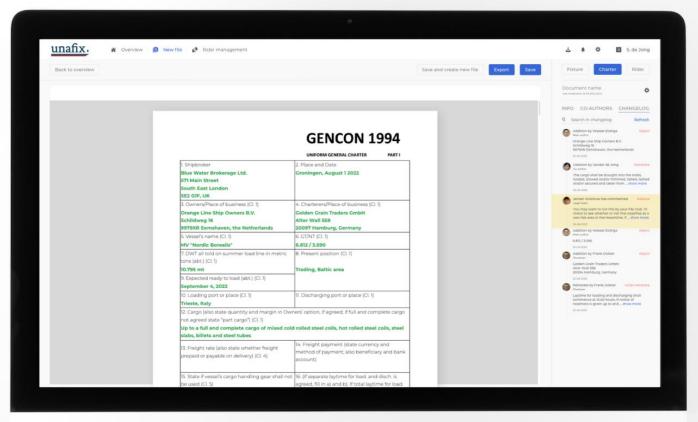

## + BIMCO & ASBA standard forms

Unafix is authorized by BIMCO and ASBA to provide copies of their standardized forms, such as GENCON, NYPE and BALTIME charter party editions.

### House form templates

Customize any BIMCO or ASBA standardized form to your companies' precise needs and re-use it time after time.