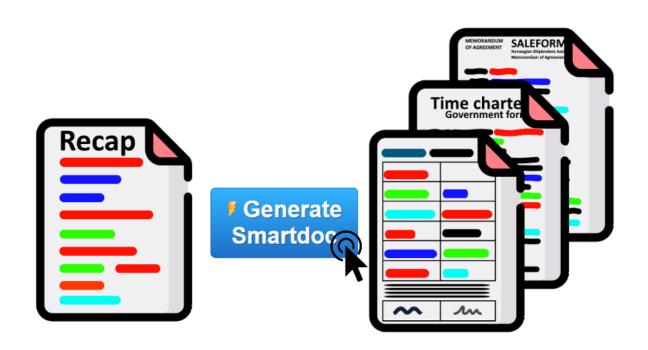

### Go the automation way

Use Unafix Recap Manager Pro to auto-fill Smart Charter Party forms with your Recap Data at the push of a button.

Go that extra automation-mile by integrating Unafix into your existing Freight Management Software and populate C/P fields directly therefrom.

## Bridging the gap between pre-fixture and post-fixture workflows with data-automation.

Take the recap, click the button and populate your Charter Party Standardized form. Completely automated, with the click of a button. It really can be *that* simple. Completely filled out Charter Party forms in seconds. No hassle, massive time savings and operational risk largely mitigated.

### **Automatic Standard Form generation**

Recap Manager PRO allows you to automatically generate a filled-in Charter Party form on the basis of the recap details, or even straight from your FMS / VMS if you choose to integrate them with Unafix.